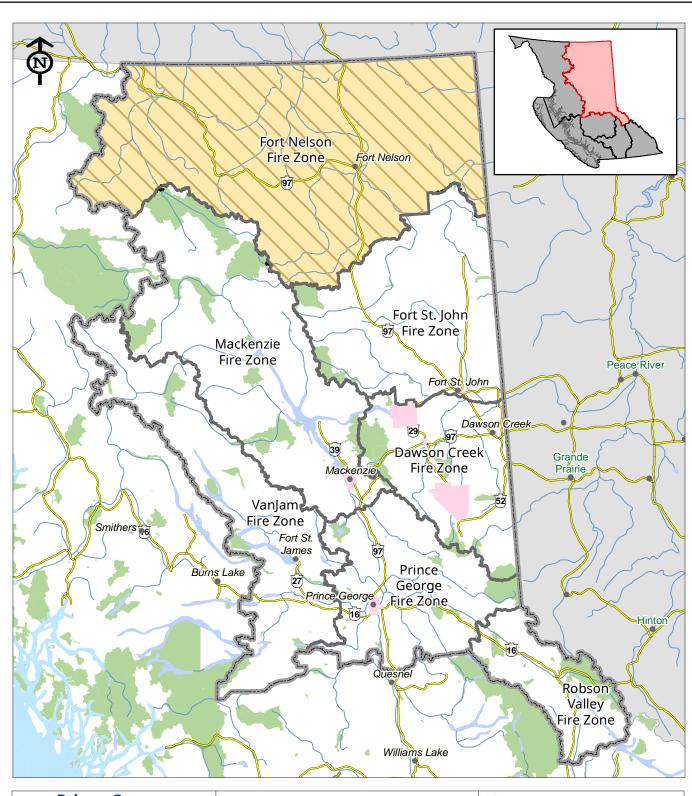

Prince George Fire Centre

Forest District Boundary

BC Park / Protected Area

National Park Municipality

## Orders: PGFC2025-030, -031

**Effective Date:** This Order takes effect at 12:00 noon Pacific Daylight Time (PDT) on Monday, July 7, 2025, and remains in force until the earlier of 12:00 noon PDT on Wednesday, October 15, 2025, or until the Order is

- \*Prohibition Area prohibits the following:
   Category 2 and Category 3 open fire as defined in the Wildfire Regulations
- Fireworks including firecrackers
- Sky Lanterns
- Binary exploding targets
   Burn Barrels or Burn Cages of any size or description

Disclaimer:

BC Wildfire Prohibitions (fire bans) and restrictions are made under Sec 10, 11, 12 of the Wildfire Act. Prohibitions and restrictions apply to all land described in the legal order. Municipalities regulate open fire within their boundaries. This data does not show municipal prohibitions or restrictions, so please check with local municipality for any other restrictions before lighting any fire

Date: July 4, 2025 Coordinate System: NAD 1983 Albers